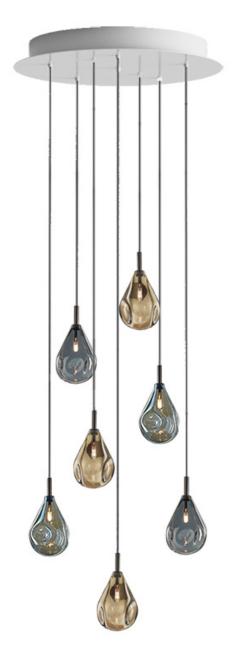

# SOAP MINI 7 GOLD, BLUE & SILVER

by **bommo** 

The round chandelier carries 7 Soap mini pendants in Gold, Blue and Silver finishes. Varying colors, transparency and continuously changing shapes – the characteristic features of soap bubbles, inspired this collection. Lighted, their metallic sheen magically transforms to iridescent and translucent. Each piece is hand-blown without a mold, producing an original in both shape and color.

# **Pendant Colour**

3 units of Gold, 2 units of Blue, 2 units of Silver