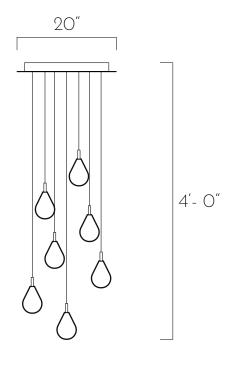

# SOAP MINI 7 GOLD, BLUE & SILVER

by **bommo** 







The round chandelier carries 7 Soap mini pendants in Gold, Blue and Silver finishes. Varying colors, transparency and continuously changing shapes – the characteristic features of soap bubbles, inspired this collection. Lighted, their metallic sheen magically transforms to iridescent and translucent. Each piece is hand-blown without a mold, producing an original in both shape and color.

# **TECHINCAL SPECIFICATIONS**

### **Brand**

BOMMA

# Designed by

Ota Švoboda

## Category

Pendant Chandelier

#### Canopy Finish

Powder coated metal in Flat White/ Sparkle Silver

# Canopy Size

20"D x 1.5"H

# **Pendant Colour**

3 units of Gold, 2 units of Blue, 2 units of Silver

#### Pendant Material

Mouth-blown crystal, Mounting: Anthracit

#### Pendant Size

4"D x 8"H

# Total Drop

4'H +